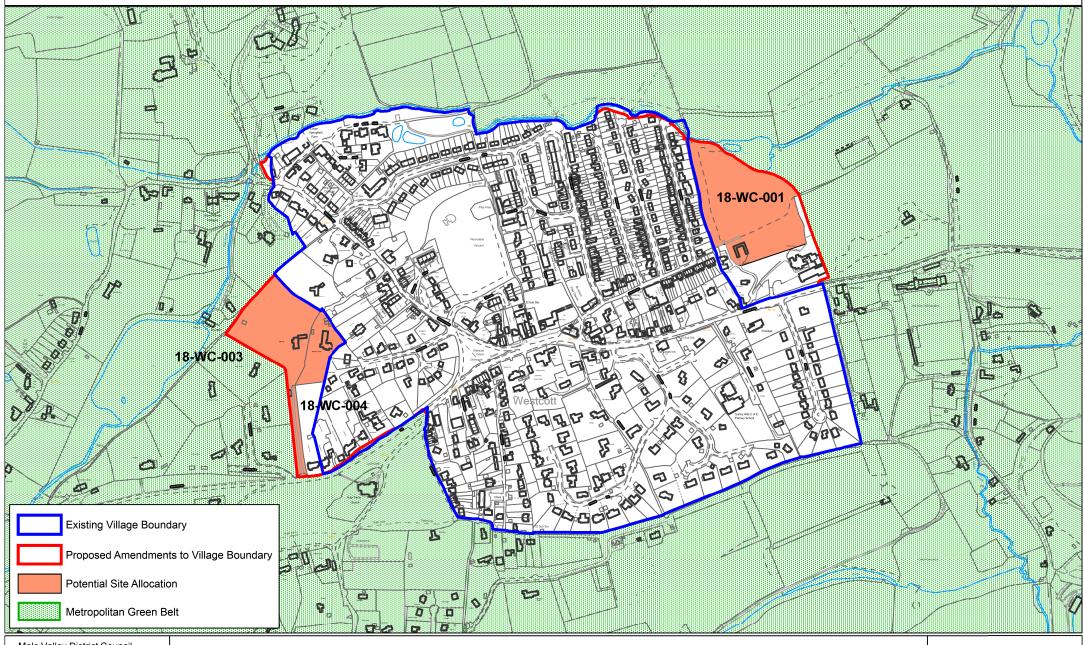

## Westcott

| Site<br>Reference | Site Address                                                 | Size<br>(ha) | Potential<br>Capacity |
|-------------------|--------------------------------------------------------------|--------------|-----------------------|
| 18-WC-001         | Land at Westcott House, Guildford Road,<br>Westcott, RH4 3QD | 2.32         | 30                    |
| 18-WC-003         | Mill Way House, Guildford Road, Westcott, RH4 3LB            | 1.49         | 14                    |
| 18-WC-004         | Bramley House, Westcott Street, Westcott, RH4 3NX            | 0.45         |                       |